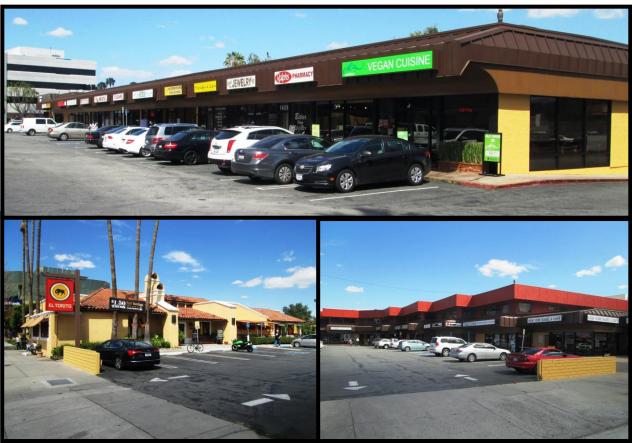

## Prime Retail Space for Lease 14427 ¼ - 49 ½ VENTURA BOULEVARD

**LOCATION:** 14427 ½ - 49 ½ Ventura Boulevard

Sherman Oaks. Ca 91423

**UNIT AVAILABLE:** 14427 ¼ - 4,565 +/- sq ft @ \$2.25 psf, NNN (\$0.86)

**OCCUPANCY:** Immediate - \*30 Days

**PARKING:** Good in-common parking lot

**COMMENTS:** \*Excellent location on Van Nuys & Ventura Blvd.

\*Great access to 101 & 405 freeways

\*Prominent signage & visibility

\*El Torito anchored center